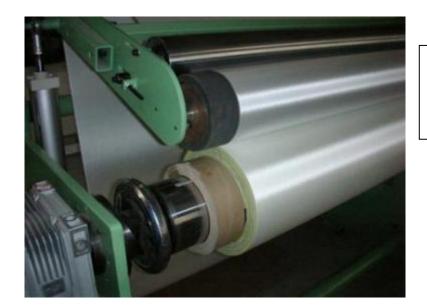

#### CW2 characteristics and advantages:

- 1. AC brushless motor servo-system, flexibly setting winding tension; Control accuracy...
- 2. Easy operation; Automatically work with weaving machine, perfect simulation to weaving machine;
- 3. Suitable winding sensitive fabric: Kevlar, carbon fiber, fiberglass, technical fabric ...
- 4. Pneumatic control press roller B up and down. To lock paper tube by expansion mandrel.
- 5. Serial design, max. winding dia. Φ800mm, Φ1000mm, Φ1200mm;