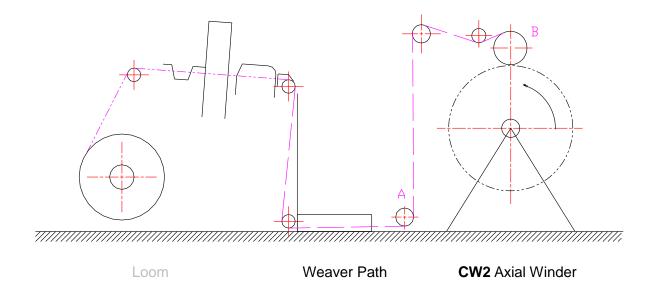

## **CW2/UP Axial Winder**

CW2 Center Winder, also named Axial Active Winder, is different from Surface Winder, less damage caused by fabric friction.

CW2/UP Axial Winder with advanced control technology from Europe is manufactured by subsidiary company of Beijing ORIT ---- Changzhou ORIT\_RS Co. LTD. It is suitable for winding sensitive fabric, like carbon fabric, fiberglass cloth. It takes use of world famous AC servo-system ERGODRIVE-LT, digital setting winding tension, control accuracy, advanced technology and perfect function.

### Important features of CW2 Axial Winder:

- At MANUAL operation, it could run forward/backward independently;
- At AUTO operation, it works synchronous to weaving machine according to setting winding tension;
- CW Axial Winder could work at constant tension mode or changeable tension mode.
- CW Axial Winder could independently set winding tension when the loom stops or slow motion. It will automatically recover to working tension at automatic running.
- CW Axial Winder could take different winding method based on different fabrics.