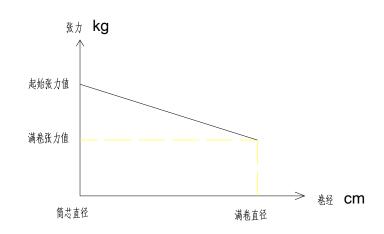

## CW Axial Winder has 3 models of tension control:

筒芯直径

# 3 Changeable tension winding (style 2)

ORIT Beijing West-A1806, Building No. 1, ZHUBANG2000 Commercial Center, No. 100 Balizhuang Xi Li, Chaoyang District, Beijing 100025, China Fax: 0086-10-8586 1031