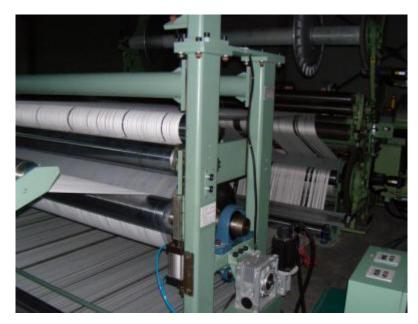

FB1-320 work with Dornier rapier loom

8. FB2 is Warp Delivery system which located in normal beam position.

Tel: 0086-10-8586 1032 Fax: 0086-10-8586 1031 Email: INFO@ORIT.CN WWW.ORIT.CN