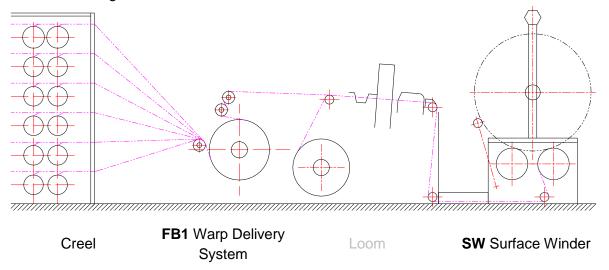

## The basic configuration can be:

## **FB1 Warp Delivery System**

FB1 Warp Delivery System equipped with advanced technology from Europe is manufactured by subsidiary company of Beijing ORIT ---- Changzhou ORIT\_RS Co. LTD. It works between creel and weaving machine, directly pulling off the warp yarn from the creel and feed into weaving machine for weaving under well control warp tension.

It takes use of the most developed AC servo-system ERGODRIVE which is designed special for weaving, digital setting weaving warp tension, control accuracy, advanced technology and perfect function.

Normally, one weaving machine can have 1 set of FB1 or 1 set FB1 + 1 set FB2 (Warp Delivery system located normal beam position) according to the fabric woven. Via this application, super-heavy fabric can be economically woven. Such as: heavy convey belt fabric, military heavy protect cover and fiberglass + PP.